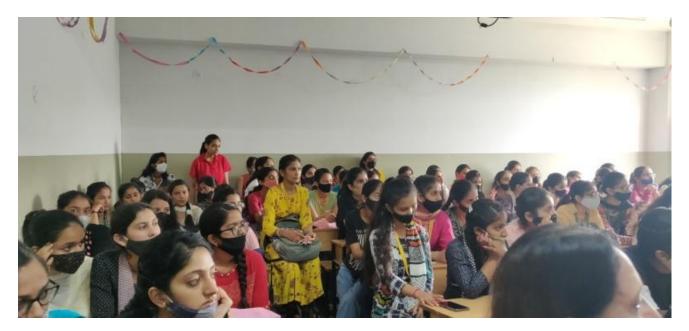

## (Activity Report-2021-22)

Name of the Activity: A seminar on "Career opportunities in LIC of India"

Date: 10-03-2022 Venue: Room No.- 103

Time: 11:00 am Collaborating Department/Cell: LIC Nahan Total Number of students participated/benefitted: 66

On 10<sup>th</sup> March, 2022 Career Guidance and Placement Cell organized a seminar on "Career opportunities in LIC of India". Sh. Vikram Singh Chauhan, SBA of LIC Nahan, presented a detailed presentation on wide, flexible, respectful, prestigious, advantageous job prospects which students have in the field of LIC. 66 students of BA/B. Com. 1st, 2nd and 3rd Year attended the seminar. Members of Career Guidance and Placement Cell attended the lecture.