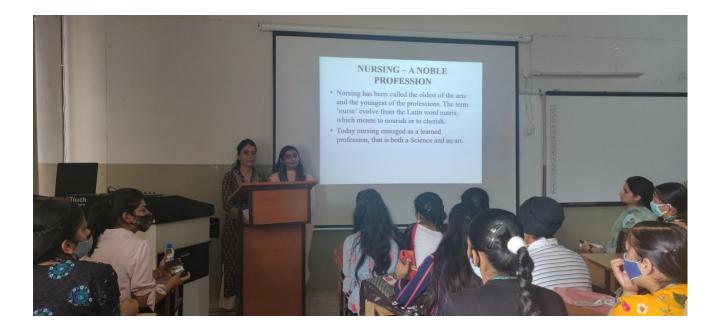

## (Activity Report-2021-22)

Name of the Activity: A seminar on "Career opportunities in LIC of India"

Date: 10-03-2022 Venue: Room No.- 103

Time: 11:00 am Collaborating Department/Cell: LIC Nahan Total Number of students participated/benefitted: 66

On 10<sup>th</sup> March, 2022 Career Guidance and Placement Cell organized a seminar on "Career opportunities in LIC of India". Sh. Vikram Singh Chauhan, SBA of LIC Nahan, presented a detailed presentation on wide, flexible, respectful, prestigious, advantageous job prospects which students have in the field of LIC. 66 students of BA/B. Com. 1st, 2nd and 3rd Year attended the seminar. Members of Career Guidance and Placement Cell attended the lecture.