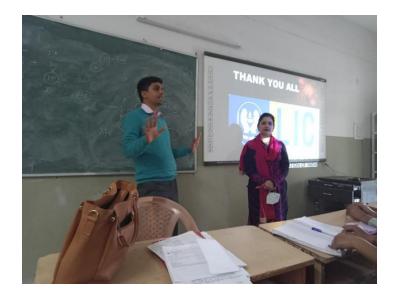

## (Activity Report-2021-22)

Name of the Activity: A seminar on "Career opportunities in LIC of India"

Date: 10-03-2022 Venue: Room No.- 103

Time: 11:00 am Collaborating Department/Cell: LIC Nahan Total Number of students participated/benefitted: 66

On 10<sup>th</sup> March, 2022 Career Guidance and Placement Cell organized a seminar on "Career opportunities in LIC of India". Sh. Vikram Singh Chauhan, SBA of LIC Nahan, presented a detailed presentation on wide, flexible, respectful, prestigious, advantageous job prospects which students have in the field of LIC. 66 students of BA/B. Com. 1st, 2nd and 3rd Year attended the seminar. Members of Career Guidance and Placement Cell attended the lecture.

AND A CAR I A CAR A CAR

Photographs of the seminar on "Career opportunities in LIC of India"

Job prospects which utilisants have in

Principal Dr. Yashwant Singh Parmar Govt. P.G. College, Nahan