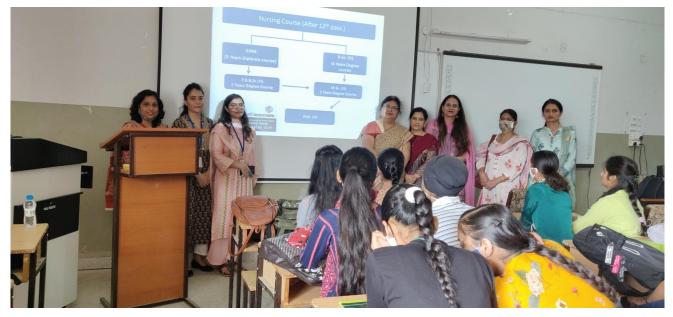

## (Activity Report-2021-22)

Name of the Activity: A seminar on "Career opportunities in LIC of India"

Date: 10-03-2022 Venue: Room No.- 103

Time: 11:00 am Collaborating Department/Cell: LIC Nahan Total Number of students participated/benefitted: 66

On 10<sup>th</sup> March, 2022 Career Guidance and Placement Cell organized a seminar on "Career opportunities in LIC of India". Sh. Vikram Singh Chauhan, SBA of LIC Nahan, presented a detailed presentation on wide, flexible, respectful, prestigious, advantageous job prospects which students have in the field of LIC. 66 students of BA/B. Com. 1st, 2nd and 3rd Year attended the seminar. Members of Career Guidance and Placement Cell attended the lecture.

AND A CAR I A CAR A CAR

Photographs of the seminar on "Career opportunities in LIC of India"

Job prospects which utilisants have in

Principal Dr. Yashwant Singh Parmar Govt. P.G. College, Nahan